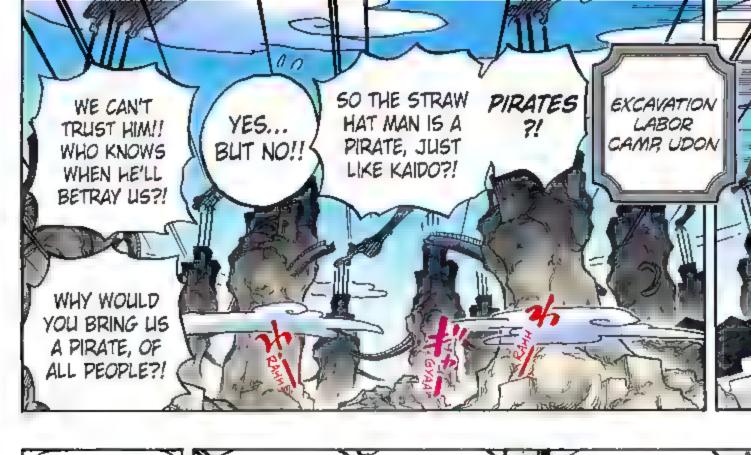

#### Story . あらすじ・

After two years of hard training, the Straw Hat pirates are back together, first at the Sabaody Archipelago and then through Fish-Man Island to their next stage: the New World!!

Luffy and crew disembark on Wano for the purpose of defeating Kaido, one of the Four Emperors. They begin to recruit allies for a raid in two weeks' time, but Kaido's sudden appearance leads to Luffy's defeat. Luffy is sent to the excavation labor camp while the rest of the crew is spotted by Kajdo's underlings and have to go on the run!

As the group works to collect info, free Luffy and gather more allies, Kaido's side learns about the raid plan. A former daimyo with the Kozuki Clan, Yasuie realizes the danger and gives up his life to pretend to take responsibility, sending the plan back to square one. Kin'emon and company mourn his death, but there are still many problems to be solved before the raid...